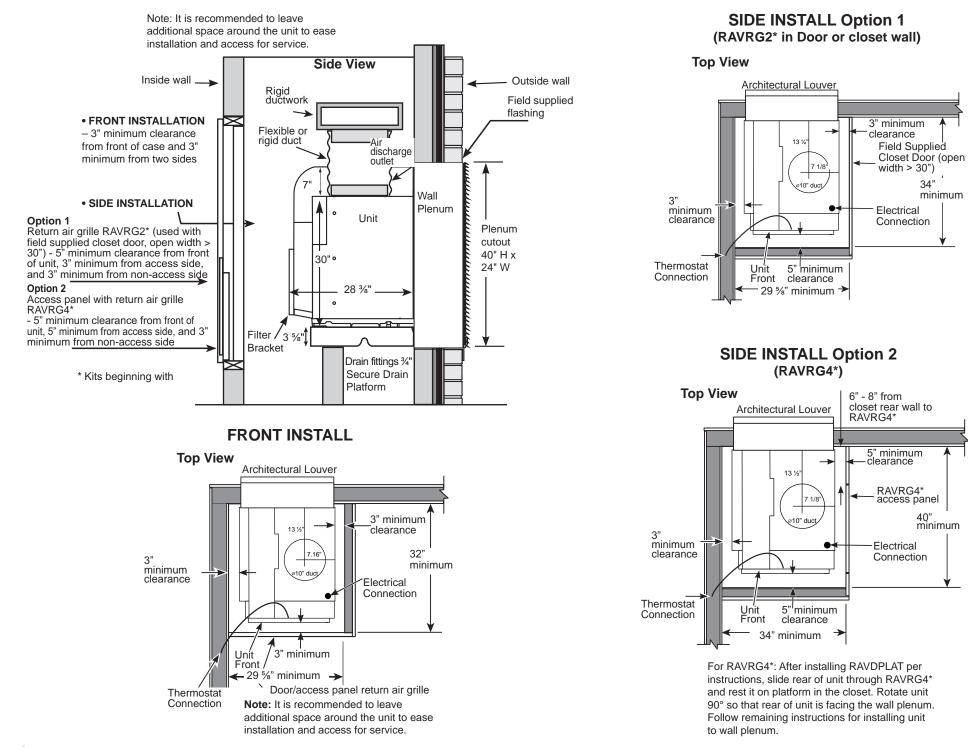

## **ACCESSORIES for NEW Installation**

| Accessory and model number                                                        | Appearance                 | Cutout Dimensions                                                                                      |                                                                                                                                                                                                                                                                                                                                                                                                                                                                                                                                                                                                                                                                                                                                                                                                                                                                                                                                                                                                                                                                                                                                                                                                                                                                                                                                                                                                                                                                                                                                                                                                                                                                                                                                                                                                                                                                                                                                              |                         |
|-----------------------------------------------------------------------------------|----------------------------|--------------------------------------------------------------------------------------------------------|----------------------------------------------------------------------------------------------------------------------------------------------------------------------------------------------------------------------------------------------------------------------------------------------------------------------------------------------------------------------------------------------------------------------------------------------------------------------------------------------------------------------------------------------------------------------------------------------------------------------------------------------------------------------------------------------------------------------------------------------------------------------------------------------------------------------------------------------------------------------------------------------------------------------------------------------------------------------------------------------------------------------------------------------------------------------------------------------------------------------------------------------------------------------------------------------------------------------------------------------------------------------------------------------------------------------------------------------------------------------------------------------------------------------------------------------------------------------------------------------------------------------------------------------------------------------------------------------------------------------------------------------------------------------------------------------------------------------------------------------------------------------------------------------------------------------------------------------------------------------------------------------------------------------------------------------|-------------------------|
| Plenum (telescoping)<br>RAVWPT15B<br>8"-15"D x 23¾"W x 39¾"H<br>*excluding flange |                            | Cutout<br>Dimensions:<br>24"W x 40"H                                                                   | Power Conne                                                                                                                                                                                                                                                                                                                                                                                                                                                                                                                                                                                                                                                                                                                                                                                                                                                                                                                                                                                                                                                                                                                                                                                                                                                                                                                                                                                                                                                                                                                                                                                                                                                                                                                                                                                                                                                                                                                                  | ection – Direct Connect |
| Architectural Louver<br>RAVAL4                                                    |                            | Architectural Louver designed to fit<br>the following Plenums:<br>RAVWPT15B<br>8"-15"D x 23¾"W x 39¾"H | Options:RAK315D - 230-208V, 15 AmpRAK320D - 230-208V, 20 AmpRAK330D - 230-208V, 30 AmpNote: See page 1 for Electrical DataWall Thermostat(appearance may vary)Image: Image: Im |                         |
| Access Panel with Return Air<br>Grille (optional)<br>RAVRG4*                      |                            | Cutout<br>Dimensions:<br>281⁄8"W x 557⁄6"H                                                             |                                                                                                                                                                                                                                                                                                                                                                                                                                                                                                                                                                                                                                                                                                                                                                                                                                                                                                                                                                                                                                                                                                                                                                                                                                                                                                                                                                                                                                                                                                                                                                                                                                                                                                                                                                                                                                                                                                                                              |                         |
| Return Air Grille (optional)<br>RAVRG2*                                           | 22 <i>V</i> <sub>2</sub> " | Cutout<br>Dimensions:<br>20¾"W x 20¾"H                                                                 |                                                                                                                                                                                                                                                                                                                                                                                                                                                                                                                                                                                                                                                                                                                                                                                                                                                                                                                                                                                                                                                                                                                                                                                                                                                                                                                                                                                                                                                                                                                                                                                                                                                                                                                                                                                                                                                                                                                                              |                         |
| Drain Platform<br>RAVDPLAT                                                        |                            | Not Applicable                                                                                         | RAK190V                                                                                                                                                                                                                                                                                                                                                                                                                                                                                                                                                                                                                                                                                                                                                                                                                                                                                                                                                                                                                                                                                                                                                                                                                                                                                                                                                                                                                                                                                                                                                                                                                                                                                                                                                                                                                                                                                                                                      | Two Way, 5 wire         |
| MUA filter (optional)<br>RAA13V                                                   |                            | Not applicable                                                                                         |                                                                                                                                                                                                                                                                                                                                                                                                                                                                                                                                                                                                                                                                                                                                                                                                                                                                                                                                                                                                                                                                                                                                                                                                                                                                                                                                                                                                                                                                                                                                                                                                                                                                                                                                                                                                                                                                                                                                              |                         |