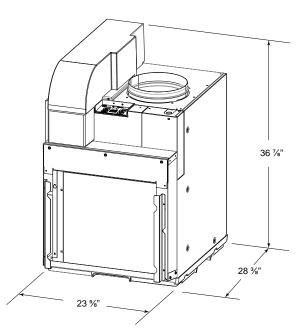

## AZ9VH12DBM

GE Zoneline Heat Pump, Single Package Vertical Air Conditioner, 230-208 Volt

## Features

| Inverter Driven, Variable Speed Compressor                                  |  |  |
|-----------------------------------------------------------------------------|--|--|
| Adjustable Speed Make Up Air                                                |  |  |
| Ultra-Low Heat Pump Operation (Down to 0 deg F)                             |  |  |
| Streamlined Installation with Insta-Platform <sup>™</sup> (sold separately) |  |  |
| Self-Contained Drainage                                                     |  |  |
| Fast-Connect Plumbing                                                       |  |  |
| Quick Install Plenum (sold separately)                                      |  |  |
| Self-Aligning, Lock in Place System                                         |  |  |
| Onboard Diagnostics                                                         |  |  |
| Rustproof Bulkhead and Base Pan                                             |  |  |
| Ultra-Quiet                                                                 |  |  |
| Smart HQ Wi-Fi (Optional)                                                   |  |  |